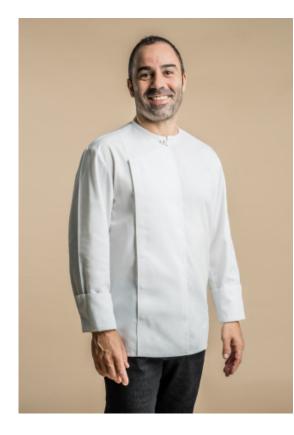

## JAPAN

**CUISINE RESTAURATION** 

Men's kitchen jacket with round collar. Asymmetrical bib closed with hidden snaps with center front seam. Neckline strap closed with a small handmade button. Pen pocket on left sleeve. Fabric: 65% polyester 35% cotton and DRY UP backing. Available in long sleeves from size 00 to 8. Colors : WHITE / BLACK