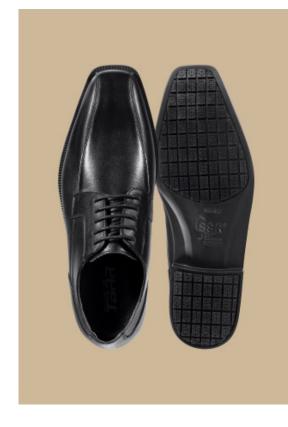

## ZOLDER

**SERVICE HÔTELLERIE** 

Dress shoe with laces, leather upper.

Non-slip and non-marking SSR GRIP rubber outsole.

Available from 39 to 47.

Colour : BLACK .

Size: 39 40 41 42 43 44 45 46 47

features: without toe cap