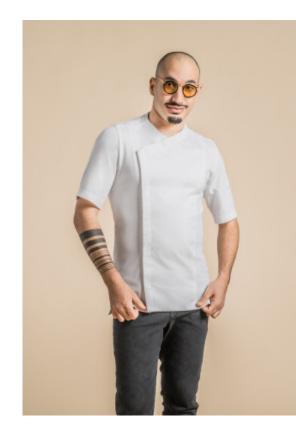

## ZEST

**CUISINE RESTAURATION** 

HYBRID WEAR collarless men's chef jacket: Crossed front breastplate and V-neckline.

Hidden snap buttons.

Pen pocket on left sleeve.

Side slits.

Front breastplate and lower back : 50% polyester 50% cotton in WHITE / 65% polyester 35% cotton in BLACK, the rest in knit 60% cotton 40% polyester Available with short sleeves from size 00 to 8.

Colors : WHITE / BLACK Women's version : DOLCE

Size: XS T0 T1 T2 T3 T4 T5 T6 T7 T8

features: short sleeve

Washing tips:

The HYBRID WEAR concept consists of mixing together different fabrics in order to create a unique garment: it's the perfect fall of a polyester cotton warp and weft weave coupled with the absolute comfort of a non-deformable technical jersey fabric.