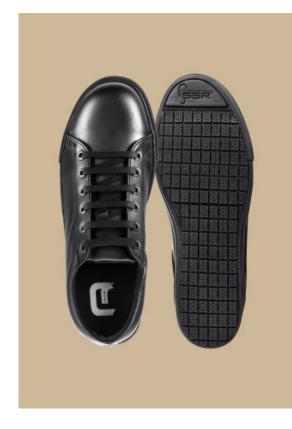

## SUMMIT

**CUISINE RESTAURATION** 

Lace-up sneaker, safety S3 toe cap and laces.

Non-slip and non-marking SSR GRIP rubber outsole, glued and stitched to ensure the solidity of the shoe.

Water resistant microfiber upper.

Confortable and hydrophilic insole.

Antiperspirant Coolmax lining.

EN 20345 SRC S3 Standard.

Available from 35 to 48.

Colour : WHITE

Size: 35 36 37 38 39 40 41 42 43 44 45 46 47 48

features: toe cap

Due to the composition of the slip resistant ADHERA sole, it is unique on the market of technological soles. According to the European standard SRB tests at the CTC (Technical Leather Center), the adhesion obtained for this sole on a glycerin covered steel surface, is 50% higher in comparison to its competitors. The slip resistant ADHERA sole does not smudge the floor.