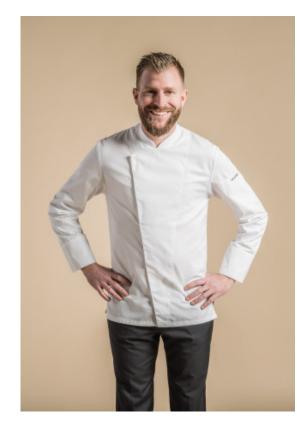

## SPOON

**CUISINE RESTAURATION** 

HYBRID WEAR men's chef jacket, with an asymmetrical front yoke.

Hidden snap buttons.

Pen pocket on left sleeve.

Side slits.

Front breastplate, upper sleeves and lower back fabric : 50% polyester 50% cotton in WHITE /65% polyester 35% cotton in BLACK ; back and under sleeves fabric : jersey fabric 60% cotton 40% polyester, collar and wrist: jersey fabric 100% polyester.

Can be customized with the C YOU concept : 1 strip along front breastplate edge.

Available with long or short sleeves from size 00 to 8.

Colors : WHITE / BLACK

features: long sleeve

Washing tips:

The HYBRID WEAR concept consists of mixing together different fabrics in order to create a unique garment: it's the perfect fall of a polyester cotton warp and weft weave coupled with the absolute comfort of a non-deformable technical jersey fabric.