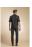

## **CUISINE RESTAURATION**

HYBRID WEAR men's chef jacket, with an asymmetrical front yoke.

Hidden snap buttons.

Pen pocket on left sleeve.

Side slits.

Front breastplate, upper sleeves and lower back fabric: 50% polyester 50% cotton in WHITE /65% polyester 35% cotton in BLACK; back and under sleeves fabric: jersey fabric 60% cotton 40% polyester, collar and wrist: jersey fabric 100% polyester.

Can be customized with the C YOU concept: 1 strip along front breastplate edge.

Available with long or short sleeves from size 00 to 8.

Colors: WHITE / BLACK

**Size:** XS T0 T1 T2 T3 T4 T5 T6 T7 T8

features: short sleeve