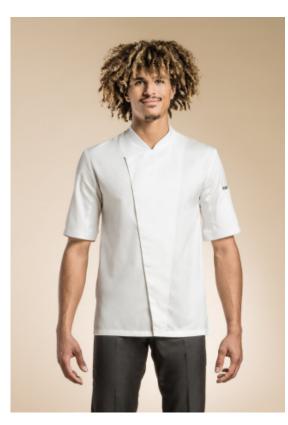

## **CUISINE RESTAURATION**

HYBRID WEAR men's chef jacket, with an asymmetrical front yoke.

Hidden snap buttons.

Pen pocket on left sleeve.

Side slits.

Front breastplate, upper sleeves and lower back fabric: 50% polyester 50% cotton in WHITE /65% polyester 35% cotton in BLACK; back and under sleeves fabric: jersey fabric 60% cotton 40% polyester, collar and wrist: jersey fabric 100% polyester.

Can be customized with the C YOU concept: 1 strip along front breastplate edge.

Available with long or short sleeves from size 00 to 8.

Colors: WHITE / BLACK

**Size:** XS T0 T1 T2 T3 T4 T5 T6 T7 T8

features: short sleeve