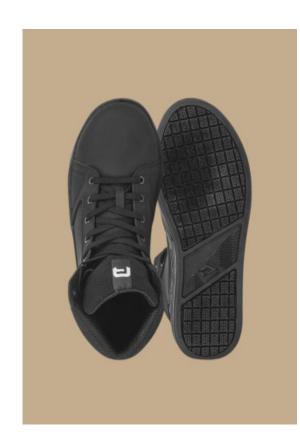

## **CUISINE RESTAURATION**

Security S3 high lace sneaker.

Non-slip and non-marking SSR GRIP rubber outsole.

Mono density PU midsole.

Premium "Soft Touch" microfiber upper.

Lace pocket.

Textile anti-perforation insert.

Removable PU insole with EVA "Shock Absorber" heel.

EN 20345 / S3 SRC Available from 39 to 48 Color: BLACK

**Size:** 39 40 41 42 43 44 45 46 47 48

features: toe cap

Due to the composition of the slip resistant ADHERA sole, it is unique on the market of technological soles. According to the European standard SRB tests at the CTC (Technical Leather Center), the adhesion obtained for this sole on a glycerin covered steel surface, is 50% higher in comparison to its competitors. The slip resistant ADHERA sole does not smudge the floor.