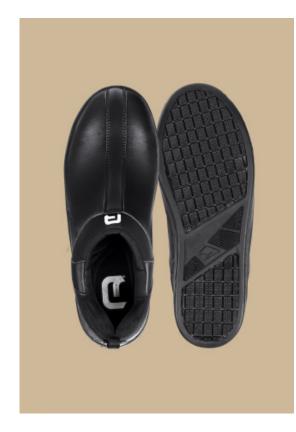

## SEEKER

**CUISINE RESTAURATION** 

Work shoe without laces, safety toe cap.

SSR GRIP non-slip and non-marking rubber outsole.

Mono density PU midsole, combining resistance and lightness.

Water resistant microfiber upper.

Removable PU insole with EVA "Shock Absorber" heel.

EN20345 S2 SRC Available from 36 to 48.

Colour : WHITE / BLACK .

Size: 36 37 38 39 40 41 42 43 44 45 46 47 48

features: toe cap

Due to the composition of the slip resistant ADHERA sole, it is unique on the market of technological soles. According to the European standard SRB tests at the CTC (Technical Leather Center), the adhesion obtained for this sole on a glycerin covered steel surface, is 50% higher in comparison to its competitors. The slip resistant ADHERA sole does not smudge the floor.