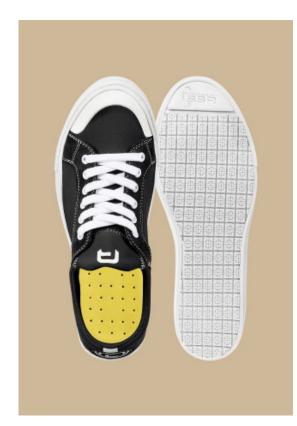

## SERVICE HÔTELLERIE

A slip-on type sneaker, smooth and comfortable.

Non-slip and non-marking SSR GRIP rubber outsole, glued and stitched for optimal resistance.

Elastane SEALSKIN upper.

Removable, perforated, hydrophobic, quick-drying, anti-odour EVA comfort sole.

Washable at 30°.

Available from 35 to 48 Colours: BLACK - KHAKI - NAVY BLUE - RED - GREY

Size: 35 36 37 38 39 40 41 42 43 44 45 46 47 48

features: without toe cap

Due to the composition of the slip resistant ADHERA sole, it is unique on the market of technological soles. According to the European standard SRB tests at the CTC (Technical Leather Center), the adhesion obtained for this sole on a glycerin covered steel surface, is 50% higher in comparison to its competitors. The slip resistant ADHERA sole does not smudge the floor.