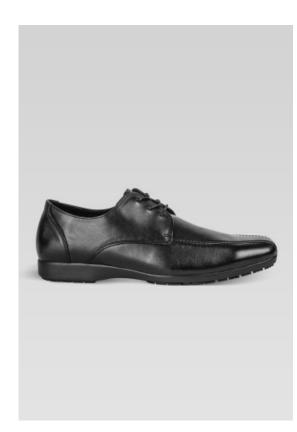

## **SERVICE HÔTELLERIE**

Dress shoe with laces, modern design, leather upper.

Non-slip and non-marking SSR GRIP rubber outsole.

Available from 39 to 47.

Colour: BLACK.

Size: 39 40 41 42 43 44 45 46 47

features: without toe cap