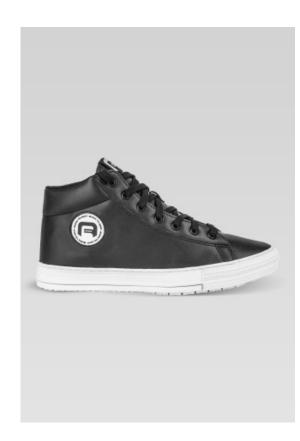

## **CUISINE RESTAURATION**

Stylish and comfortable high top lace-up sneaker.

Non-slip and non-marking SSR GRIP rubber outsole.

Microfiber upper, polyurethane coated textile, smooth leather look.

Antiperspirant "Coolmax" inner lining.

Removable, perforated, hydrophobic, quick-drying and anti-odour EVA outsole « Footflower » for a maximum comfort.

Available from 35 to 48 Colour : TWO-TONE WHITE-BLACK

**Size:** 35 36 37 38 39 40 41 42 43 44 45 46 47 48