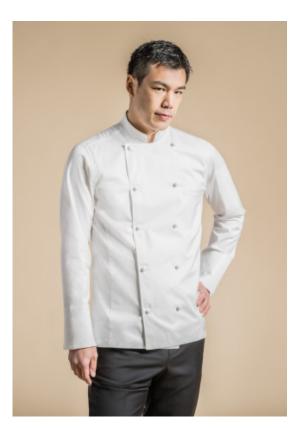

## **CUISINE RESTAURATION**

This definetly classic chef's jacket is designed using the same high end manufacturing as a luxury dress shirt with folded seams to avoid any irritation.

With handmade buttons that cannot distort, square mandarin collar, welt pocket on chest and side slits.

Fabric: 100% premium Egyptian cotton.

For prizewinning French chefs, only MOF collar 2 and 3 can be applied to this jacket.

Available with long sleeves from 42 to 76 (French size).

Color: WHITE

**Size:** 42 44 46 48 50 52 54 56 58 60 62 64 66 68