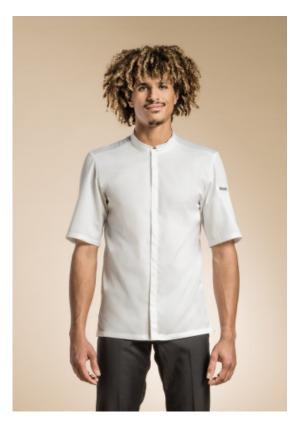

## **CUISINE RESTAURATION**

Men's chef jacket, small mandarin collar.

Hidden snap buttons fastening at the front center.

Pen pocket on left sleeve.

Side slits.

Fabric: 65% polyester 35% cotton in BLACK; 50% polyester 50% cotton in WHITE and DRY UP back.

Available with long or short sleeves from size 00 to

Colors: WHITE / BLACK

**Size:** XS T0 T1 T2 T3 T4 T5 T6 T7 T8

features: short sleeve

Washing tips:

A combination of three different fabrics (see schematic drawing):