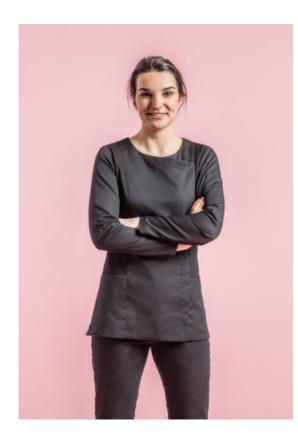

## **CUISINE RESTAURATION**

HYBRID WEAR collarless women's chef jacket: Crossed front breastplate and V-neckline.

Pen pocket on left sleeve.

Side slits.

Front breastplate and lower back: 50% polyester 50% cotton in WHITE / 65% polyester 35% cotton in BLACK, the rest in knit 60% cotton 40% polyester.

Available with short or long sleeves from size 00 to

Colors: WHITE / BLACK Men's version (short sleeves

only): ZEST

**Size:** XS T0 T1 T2 T3 T4 T5 T6

features: long sleeve

Washing tips:

The HYBRID WEAR concept consists of mixing together different fabrics in order to create a unique garment: it's the perfect fall of a polyester cotton warp and weft weave coupled with the absolute comfort of a non-deformable technical jersey fabric.