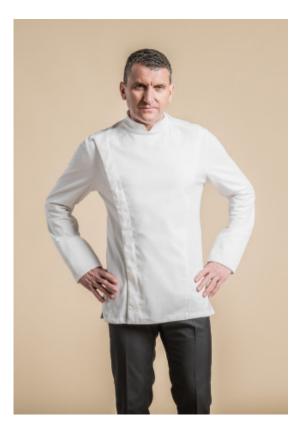

## **CUISINE RESTAURATION**

HYBRID WEAR men's chef jacket with a mandarin collar.

Hidden snap buttons.

Pen pocket alongside front edge of the breastplate.

Side slits.

Front yoke, lower back, and cuffs fabric: 65% polyester 35% cotton in BLACK; 50% polyester 50% cotton in WHITE; the rest of the jacket - jersey fabric: 60% cotton 40% polyester.

Available with long or short sleeves from size 00 to

Colors: WHITE / BLACK

**Size:** XS T0 T1 T2 T3 T4 T5 T6 T7 T8

features: long sleeve

Washing tips:

The HYBRID WEAR concept consists of mixing together different fabrics in order to create a unique garment: it's the perfect fall of a polyester cotton warp and weft weave coupled with the absolute comfort of a non-deformable technical jersey fabric.