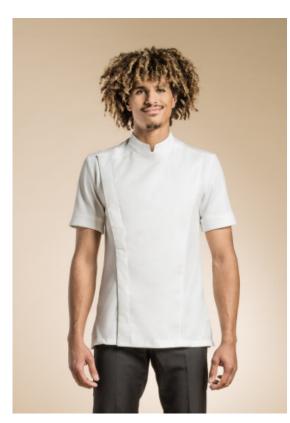

## **C-ONE**

## **CUISINE RESTAURATION**

HYBRID WEAR men's chef jacket with a mandarin collar.

Hidden snap buttons.

Pen pocket alongside front edge of the breastplate.

Side slits.

Front yoke, lower back, and cuffs fabric: 65% polyester 35% cotton in BLACK; 50% polyester 50% cotton in WHITE; the rest of the jacket - jersey fabric: 60% cotton 40% polyester.

Available with long or short sleeves from size 00 to

Colors: WHITE / BLACK

**Size:** XS T0 T1 T2 T3 T4 T5 T6 T7 T8

features: short sleeve

Washing tips:

The HYBRID WEAR concept consists of mixing together different fabrics in order to create a unique garment: it's the perfect fall of a polyester cotton warp and weft weave coupled with the absolute comfort of a non-deformable technical jersey fabric.