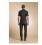

## **CUISINE RESTAURATION**

HYBRID WEAR men's chef jacket with a mandarin collar.

Hidden snap buttons.

Pen pocket alongside front edge of the breastplate.

Side slits.

Front yoke, lower back, and cuffs fabric: 65% polyester 35% cotton in BLACK; 50% polyester 50% cotton in WHITE; the rest of the jacket - jersey fabric: 60% cotton 40% polyester.

Available with long or short sleeves from size 00 to

Colors: WHITE / BLACK

**Size:** XS T0 T1 T2 T3 T4 T5 T6 T7 T8

features: short sleeve

Washing tips:

The HYBRID WEAR concept consists of mixing together different fabrics in order to create a unique garment: it's the perfect fall of a polyester cotton warp and weft weave coupled with the absolute comfort of a non-deformable technical jersey fabric.