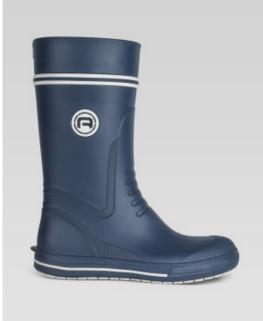

## **CAP HORN**

**CUISINE RESTAURATION** 

Unisex ultralight boots.

Non marking SSR GRIP outsole offering an unrivalled safety on wet or slippery surfaces.

Italian design.

Injection moulded EVA upper, offering durability and ruggedness, strong tensile and tear strengh.

High colour fastness, efficient thermal insulation.

Removable, perforated, hydrophobic, quick-drying and anti-odour EVA outsole « Footflower » for a maximum comfort.

Upper height : 29.

5 cm in size 42 Weight : 320g in size 42.

Available from 34 to 47.

Colour : NAVY / YELLOW .

features: without toe cap

Due to the composition of the slip resistant ADHERA sole, it is unique on the market of technological soles. According to the European standard SRB tests at the CTC (Technical Leather Center), the adhesion obtained for this sole on a glycerin covered steel surface, is 50% higher in comparison to its competitors. The slip resistant ADHERA sole does not smudge the floor.