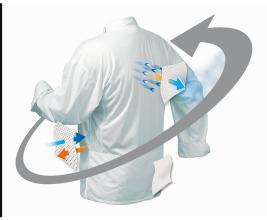

## DRYUP

A combination of three different fabrics (see schematic drawing):

- 1-An «intelligent» fibre adjusting body temperature by evacuating transpiration.
- 2-An woven mesh optimizing air circulation.
- 3-A latest generation poly cotton giving structure to the garment.