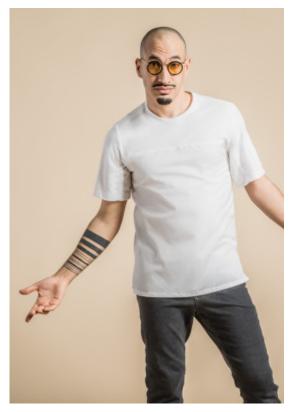

#### **CUISINE RESTAURATION**

HYBRID WEAR tee-shirt: 50% polyester 50% cotton in WHITE /65% Polyester 35% Cotton in BLACK. Upper front and upper sleeves in jersey fabric: 60% cotton 40% polyester; DRY UP at the back. Pen pocket on left sleeve. Side slits. Can be customized with the C YOU concept: 1 two-coloured strip on each shoulder. Available with short sleeves from size 00 to 8. Colors: WHITE / BLACK Women's version: F-SHIRT

**Size:** XS T0 T1 T2 T3 T4 T5 T6 T7 T8

features: short sleeve

Washing tips: