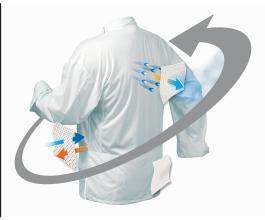

## DRYUP

A combination of three different fabrics (see schematic drawing):

- 1-An «intelligent» fibre adjusting body temperature by evacuating transpiration.
- 2-An woven mesh optimizing air circulation.
- 3-A latest generation poly cotton giving structure to the garment.