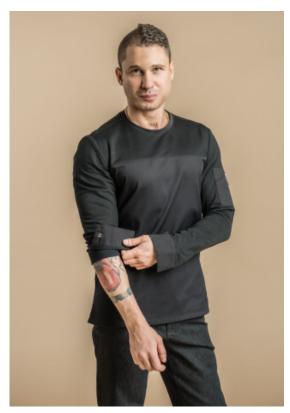

#### **CUISINE RESTAURATION**

HYBRID WEAR tee-shirt: 50% polyester 50% cotton in WHITE /65% Polyester 35% Cotton in BLACK. Upper front and upper sleeves in jersey fabric: 60% cotton 40% polyester; DRY UP at the back. Pen pocket on left sleeve. Side slits. Can be customized with the C YOU concept: 1 two-coloured strip on each shoulder. Available with long sleeves frome size 00 to 8. Colors: WHITE / BLACK Women's

version: F-SHIRT

**Size:** XS T0 T1 T2 T3 T4 T5 T6 T7 T8

features: long sleeve

Washing tips: