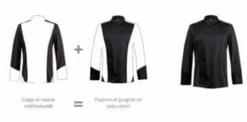

# **YBRID**

The HYBRID WEAR concept consists of mixing together different fabrics in order to create a unique garment: it's the perfect fall of a polyester cotton warp and weft weave coupled with the absolute comfort of a non-deformable technical jersey fabric.