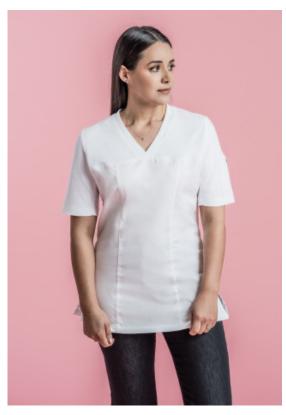

## **CUISINE RESTAURATION**

V neck women's tee-shirt. Pen pocket on left sleeve. Side slits. HYBRID WEAR concept: 50% polyester 50% cotton in WHITE /65% Polyester 35% Cotton in BLACK. Upper front and upper sleeves in jersey fabric: 60% cotton 40% polyester; DRY UP at the back. Can be customized with the C YOU concept: 1 two-coloured strip on each shoulder. Available with short sleeves only size 00 to 8. Colors: WHITE / BLACK