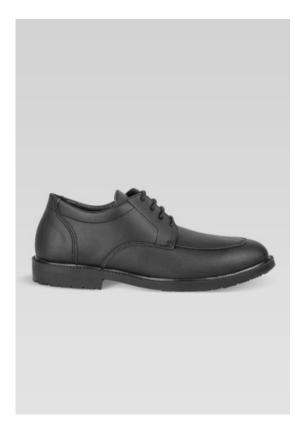

## **CUISINE RESTAURATION**

Dress shoe with laces, water resistant microfiber upper, non-slip and non-marking SSR GRIP rubber outsole Available from 38 to 47.

Colour: BLACK.

Size: 38 39 40 41 42 43 44 45 46 47

features: without toe cap

Due to the composition of the slip resistant ADHERA sole, it is unique on the market of technological soles. According to the European standard SRB tests at the CTC (Technical Leather Center), the adhesion obtained for this sole on a glycerin covered steel surface, is 50% higher in comparison to its competitors. The slip resistant ADHERA sole does not smudge the floor.