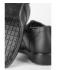

## **CUISINE RESTAURATION**

Dress shoe with laces, water resistant microfiber upper, non-slip and non-marking SSR GRIP rubber outsole Available from 38 to 47.

Colour: BLACK.

Size: 38 39 40 41 42 43 44 45 46 47

features: without toe cap

Due to the composition of the slip resistant ADHERA sole, it is unique on the market of technological soles. According to the European standard SRB tests at the CTC (Technical Leather Center), the adhesion obtained for this sole on a glycerin covered steel surface, is 50% higher in comparison to its competitors. The slip resistant ADHERA sole does not smudge the floor.