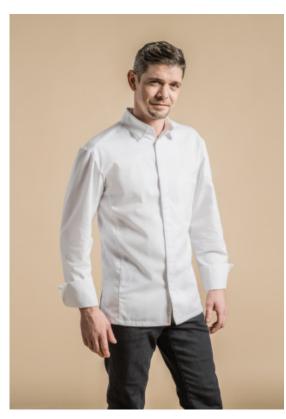

## **YAMATA**

**CUISINE RESTAURATION** 

Men's shirt chef jacket.

Hidden snap buttons.

Welt pocket on chest and left sleeve.

Side slits.

Can be customized with the C YOU concept: 1 twocoloured strip on each shoulder.

Fabric: 65% polyester 35% cotton and DRY UP

back.

Available with long or short sleeves from size 00 to

Colors: WHITE / BLACK

**Size:** XS T0 T1 T2 T3 T4 T5 T6 T7 T8

features: long sleeve

**Washing tips:** 

A combination of three different fabrics (see schematic drawing):