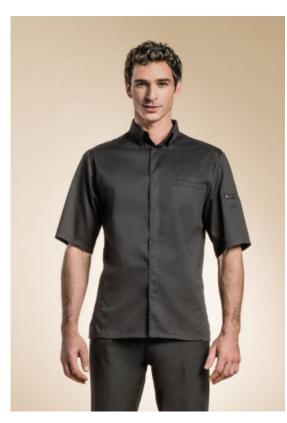

## **YAMATA**

**CUISINE RESTAURATION** 

Men's shirt chef jacket.

Hidden snap buttons.

Welt pocket on chest and left sleeve.

Side slits.

Can be customized with the C YOU concept: 1 twocoloured strip on each shoulder.

Fabric: 65% polyester 35% cotton and DRY UP

back.

Available with long or short sleeves from size 00 to

Colors: WHITE / BLACK

**Size:** XS T0 T1 T2 T3 T4 T5 T6 T7 T8

features: short sleeve

**Washing tips:** 