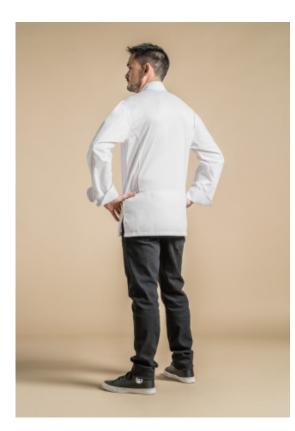

## **CUISINE RESTAURATION**

Men's chef jacket with kimono collar.

Hidden snap buttons.

Pen pocket on left sleeve.

Side slits.

Can be customized with the C YOU concept: 1 strip along front yoke and collar.

Fabric: 65% polyester 35% cotton and DRY UP back.

Available with long or short sleeves from size 00 to

Colors: WHITE / BLACK Women's version: SAPORE

**Size:** XS T0 T1 T2 T3 T4 T5 T6 T7 T8

features: long sleeve

**Washing tips:** 

A combination of three different fabrics (see schematic drawing):