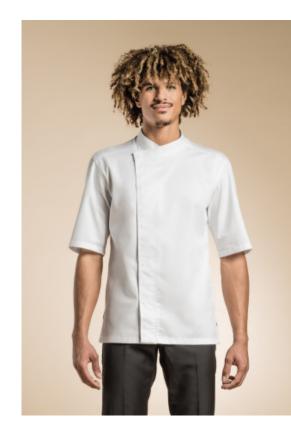

## ΤΟΚΥΟ

**CUISINE RESTAURATION** 

Men's chef jacket with kimono collar.

Hidden snap buttons.

Pen pocket on left sleeve.

Side slits.

Can be customized with the C YOU concept : 1 strip along front yoke and collar.

Fabric : 65% polyester 35% cotton and DRY UP back.

Available with long or short sleeves from size 00 to 8.

Colors : WHITE / BLACK Women's version : SAPORE

Size: XS T0 T1 T2 T3 T4 T5 T6 T7 T8

features: short sleeve