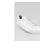

## **CUISINE RESTAURATION**

Lace-up sneaker, safety S3 toe cap and laces.

Non-slip and non-marking SSR GRIP rubber outsole, glued and stitched to ensure the solidity of the shoe.

Water resistant microfiber upper.

Confortable and hydrophilic insole.

Antiperspirant Coolmax lining.

EN 20345 SRC S3 Standard.

Available from 35 to 48.

Colour: WHITE

Size: 35 36 37 38 39 40 41 42 43 44 45 46 47 48

features: toe cap

Due to the composition of the slip resistant ADHERA sole, it is unique on the market of technological soles. According to the European standard SRB tests at the CTC (Technical Leather Center), the adhesion obtained for this sole on a glycerin covered steel surface, is 50% higher in comparison to its competitors. The slip resistant ADHERA sole does not smudge the floor.