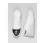

## **CUISINE RESTAURATION**

Lace-up sneaker, safety S3 toe cap and laces.

Non-slip and non-marking SSR GRIP rubber outsole, glued and stitched to ensure the solidity of the shoe.

Water resistant microfiber upper.

Confortable and hydrophilic insole.

Antiperspirant Coolmax lining.

EN 20345 SRC S3 Standard.

Available from 35 to 48.

Colour: WHITE

Size: 35 36 37 38 39 40 41 42 43 44 45 46 47 48

features: toe cap

Due to the composition of the slip resistant ADHERA sole, it is unique on the market of technological soles. According to the European standard SRB tests at the CTC (Technical Leather Center), the adhesion obtained for this sole on a glycerin covered steel surface, is 50% higher in comparison to its competitors. The slip resistant ADHERA sole does not smudge the floor.