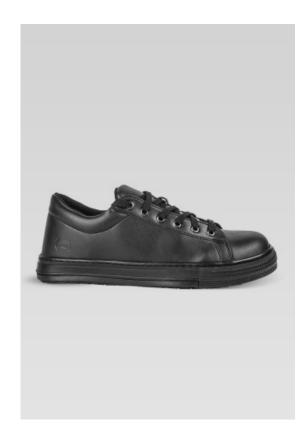

## **CUISINE RESTAURATION**

Lace-up sneaker, safety S3 toe cap and laces.

Non-slip and non-marking SSR GRIP rubber outsole, glued and stitched to ensure the solidity of the shoe.

Water resistant microfiber upper.

Confortable and hydrophilic insole.

Antiperspirant Coolmax lining.

EN 20345 SRC S3 Standard.

Available from 35 to 48.

Colour: WHITE

Size: 35 36 37 38 39 40 41 42 43 44 45 46 47 48

features: toe cap

Due to the composition of the slip resistant ADHERA sole, it is unique on the market of technological soles. According to the European standard SRB tests at the CTC (Technical Leather Center), the adhesion obtained for this sole on a glycerin covered steel surface, is 50% higher in comparison to its competitors. The slip resistant ADHERA sole does not smudge the floor.