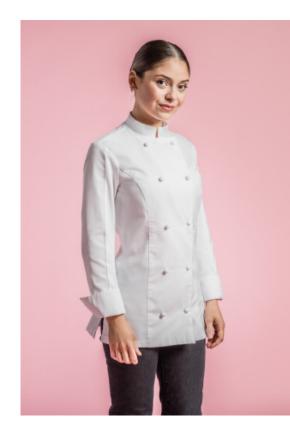

## SILLAGE

**CUISINE RESTAURATION** 

Women's chef's jacket with mandarin collar. Doublebreasted fastening with handmade buttons that cannor distort. Side slits. HYBRID WEAR concept: front breastplate + lower back + cuffs - 50% polyester 50% cotton fabric. The rest of the jacket : mesh fabric : 60% cotton 40% polyester. Available in long sleeves from size 34 to 52. Color : WHITE Men's version : DREAM