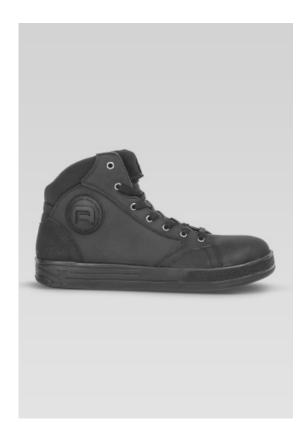

## **CUISINE RESTAURATION**

Security S3 high lace sneaker.

Non-slip and non-marking SSR GRIP rubber outsole.

Mono density PU midsole.

Premium "Soft Touch" microfiber upper.

Lace pocket.

Textile anti-perforation insert.

Removable PU insole with EVA "Shock Absorber" heel.

EN 20345 / S3 SRC Available from 39 to 48 Color: BLACK

Size: 39 40 41 42 43 44 45 46 47 48

features: toe cap

Due to the composition of the slip resistant ADHERA sole, it is unique on the market of technological soles. According to the European standard SRB tests at the CTC (Technical Leather Center), the adhesion obtained for this sole on a glycerin covered steel surface, is 50% higher in comparison to its competitors. The slip resistant ADHERA sole does not smudge the floor.