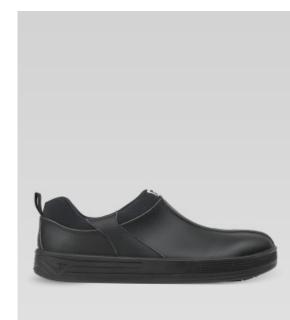

## SEEKER

**CUISINE RESTAURATION** 

Work shoe without laces, safety toe cap.

SSR GRIP non-slip and non-marking rubber outsole.

Mono density PU midsole, combining resistance and lightness.

Water resistant microfiber upper.

Removable PU insole with EVA "Shock Absorber" heel.

EN20345 S2 SRC Available from 36 to 48.

Colour : WHITE / BLACK .

Size: 36 37 38 39 40 41 42 43 44 45 46 47 48

features: toe cap

Due to the composition of the slip resistant ADHERA sole, it is unique on the market of technological soles. According to the European standard SRB tests at the CTC (Technical Leather Center), the adhesion obtained for this sole on a glycerin covered steel surface, is 50% higher in comparison to its competitors. The slip resistant ADHERA sole does not smudge the floor.