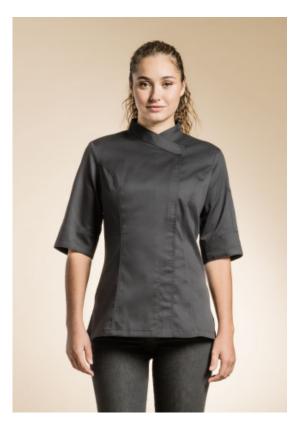

## **SAPORE**

## **CUISINE RESTAURATION**

Women's chef jacket with kimono collar, hidden snap buttons, pen pocket on left sleeve and side slits.

Can be customized with the C YOU concept: 1 strip along front breastplate edge and collar.

Fabric: 65% polyester 35% cotton and DRY UP back.

Available with long or short sleeves from size 00 to 6.

Color: BLACK Men's version: TOKYO

**Size:** XS T0 T1 T2 T3 T4 T5 T6

features: short sleeve

**Washing tips:** 