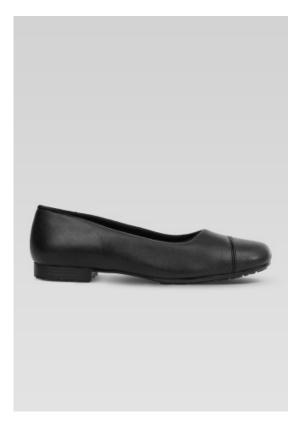

## **SERVICE HÔTELLERIE**

Women's ballerina. Non-slip and non-marking SSR GRIP rubber outsole. Vegan microfiber upper, polyurethane coated textile, smooth leather look, supple, breathable, antibacterial, waterproof, resistant to chemical agents, wipe-clean with a damp sponge Decorative stichting on upper front Textile inner lining. Microfiber insole for an optimum comfort. Available from 35 to 42. Colour: BLACK

**Size:** 35 36 37 38 39 40 41 42

features: without toe cap

Due to the composition of the slip resistant ADHERA sole, it is unique on the market of technological soles. According to the European standard SRB tests at the CTC (Technical Leather Center), the adhesion obtained for this sole on a glycerin covered steel surface, is 50% higher in comparison to its competitors. The slip resistant ADHERA sole does not smudge the floor.