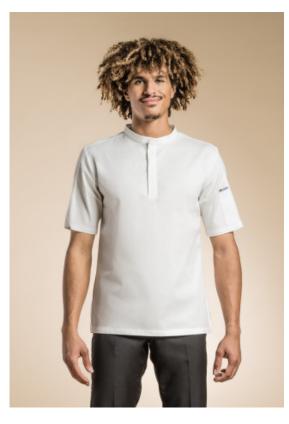

## **CUISINE RESTAURATION**

Men's chef jacket with rounded mandarin collar. 3 press studs hidden under the front placket. 2 hidden press studs on the cuffs. Pen pocket on left sleeve. Side slits. HYBRID WEAR concept: front breastplate + lower back + fabric cuffs - 65% polyester 35% cotton in BLACK; 50% polyester 50% cotton in WHITE; the rest in mesh fabric: 60% cotton 40% polyester. Available with short or long sleeves from size 00 to 8. Colors: WHITE / BLACK Women's version: COCOON

**Size:** XS T0 T1 T2 T3 T4 T5 T6 T7 T8

features: short sleeve

**Washing tips:** 

The HYBRID WEAR concept consists of mixing together different fabrics in order to create a unique garment: it's the perfect fall of a polyester cotton warp and weft weave coupled with the absolute comfort of a non-deformable technical jersey fabric.