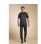

## **CUISINE RESTAURATION**

Men's chef jacket with rounded mandarin collar. 3 press studs hidden under the front placket. 2 hidden press studs on the cuffs. Pen pocket on left sleeve. Side slits. HYBRID WEAR concept: front breastplate + lower back + fabric cuffs - 65% polyester 35% cotton in BLACK; 50% polyester 50% cotton in WHITE; the rest in mesh fabric: 60% cotton 40% polyester. Available with short or long sleeves from size 00 to 8. Colors: WHITE / BLACK Women's version: COCOON

**Size:** XS T0 T1 T2 T3 T4 T5 T6 T7 T8

features: short sleeve

**Washing tips:** 

The HYBRID WEAR concept consists of mixing together different fabrics in order to create a unique garment: it's the perfect fall of a polyester cotton warp and weft weave coupled with the absolute comfort of a non-deformable technical jersey fabric.