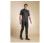

## **CUISINE RESTAURATION**

Men's chef jacket with rounded mandarin collar. 3 press studs hidden under the front placket. 2 hidden press studs on the cuffs. Pen pocket on left sleeve. Side slits. HYBRID WEAR concept: front breastplate + lower back + fabric cuffs - 65% polyester 35% cotton in BLACK; 50% polyester 50% cotton in WHITE; the rest in mesh fabric: 60% cotton 40% polyester. Available with short or long sleeves from size 00 to 8. Colors: WHITE / BLACK Women's version: COCOON

**Size:** XS T0 T1 T2 T3 T4 T5 T6 T7 T8

features: short sleeve

**Washing tips:** 

The HYBRID WEAR concept consists of mixing together different fabrics in order to create a unique garment: it's the perfect fall of a polyester cotton warp and weft weave coupled with the absolute comfort of a non-deformable technical jersey fabric.