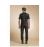

## **CUISINE RESTAURATION**

Men's chef jacket with rounded mandarin collar. 3 press studs hidden under the front placket. 2 hidden press studs on the cuffs. Pen pocket on left sleeve. Side slits. HYBRID WEAR concept: front breastplate + lower back + fabric cuffs - 65% polyester 35% cotton in BLACK; 50% polyester 50% cotton in WHITE; the rest in mesh fabric: 60% cotton 40% polyester. Available with short or long sleeves from size 00 to 8. Colors: WHITE / BLACK Women's version: COCOON

**Size:** XS T0 T1 T2 T3 T4 T5 T6 T7 T8

features: short sleeve

**Washing tips:** 

The HYBRID WEAR concept consists of mixing together different fabrics in order to create a unique garment: it's the perfect fall of a polyester cotton warp and weft weave coupled with the absolute comfort of a non-deformable technical jersey fabric.