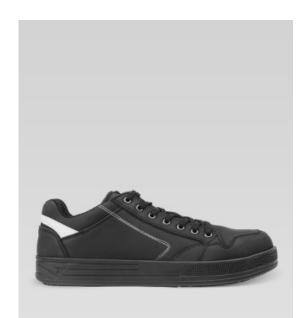

## MAMBA

**CUISINE RESTAURATION** 

Security S3 lace sneaker.

Non-slip and non-marking SSR GRIP rubber outsole.

Mono density PU midsole.

Premium "Soft Touch" microfiber upper.

Textile anti-perforation insert.

Removable PU insole with EVA "Shock Absorber" heel.

EN 20345 / S3 SRC Standard Available from 35 to 48 Color: BLACK

Size: 35 36 37 38 39 40 41 42 43 44 45 46 47 48

features: toe cap

Due to the composition of the slip resistant ADHERA sole, it is unique on the market of technological soles. According to the European standard SRB tests at the CTC (Technical Leather Center), the adhesion obtained for this sole on a glycerin covered steel surface, is 50% higher in comparison to its competitors. The slip resistant ADHERA sole does not smudge the floor.