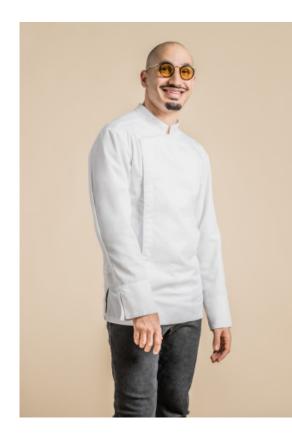

## LIVERPOOL

**CUISINE RESTAURATION** 

Men's chef's jacket with square mandarin collar. Hidden snap fastening. Pen pocket on the left sleeve. Side slits. Can be customized with the C-YOU concept : 1 strip along front yoke. Fabric : 35% cotton 65% polyester and DRY UP back. Available with short or long sleeves from size 00 to 8. Colors : WHITE / BLACK Women's version: LEEDS

Size: XS T0 T1 T2 T3 T4 T5 T6 T7 T8

features: long sleeve

Washing tips: