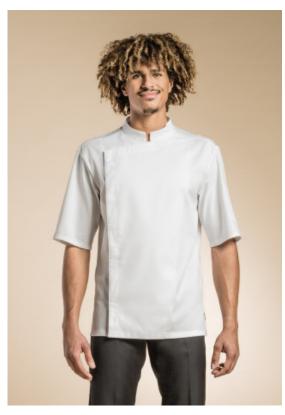

## **LIVERPOOL**

**CUISINE RESTAURATION** 

Men's chef's jacket with square mandarin collar. Hidden snap fastening. Pen pocket on the left sleeve. Side slits. Can be customized with the C-YOU concept: 1 strip along front yoke. Fabric: 35% cotton 65% polyester and DRY UP back. Available with short or long sleeves from size 00 to 8. Colors: WHITE / BLACK Women's version: LEEDS