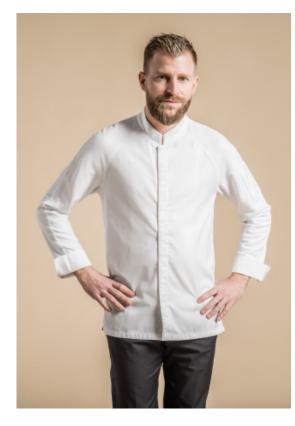

## FORZA

**CUISINE RESTAURATION** 

HYBRID WEAR men's chef jacket with a mandarin collar.

Raglan sleeves.

Hidden snap buttons.

Pen pocket on left sleeve.

Side slits.

Front, lower back and cuffs fabric : 65% polyester 35% cotton in BLACK; 50% polyester 50% cotton in WHITE; the rest in mesh fabric : 60% cotton 40% polyester.

+ DRY UP back.

Can be customized with the C YOU concept : 1 strip on seam of front armholes.

Available with long or short sleeves from size 00 to 8.

Colors : WHITE / BLACK

Size: XS T0 T1 T2 T3 T4 T5 T6 T7 T8

features: long sleeve

Washing tips: