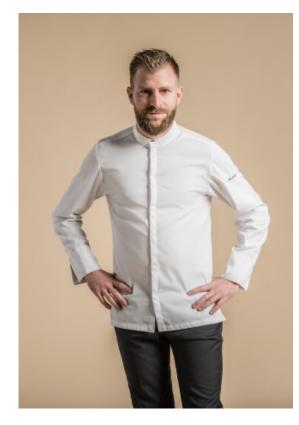

## EXTASE

**CUISINE RESTAURATION** 

Men's chef jacket, small mandarin collar.

Hidden snap buttons fastening at the front center.

Pen pocket on left sleeve.

Side slits.

Fabric : 65% polyester 35% cotton in BLACK; 50% polyester 50% cotton in WHITE and DRY UP back.

Available with long or short sleeves from size 00 to 8.

Colors : WHITE / BLACK

features: long sleeve

Washing tips: