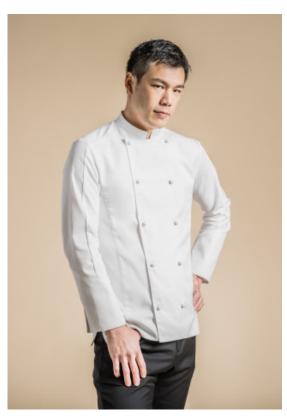

## **CUISINE RESTAURATION**

Men's chef jacket, mandarin collar; Handmade buttons that cannot distort and side slits. HYBRID WEAR concept: Front breastplate +lower back + cuffs and upper sleeve - 50% polyester 50% cotton. The rest of the jacket: jersey fabric: 60% cotton 40%. Available with long sleeves from 42 to 76 Color: WHITE Women's version: SILLAGE