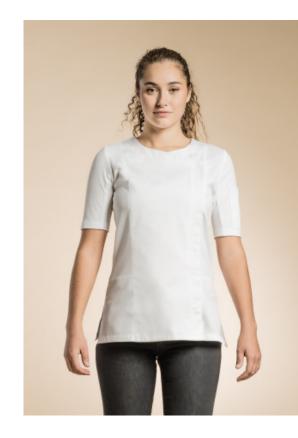

## DOLCE

**CUISINE RESTAURATION** 

HYBRID WEAR collarless women's chef jacket: Crossed front breastplate and V-neckline.

Pen pocket on left sleeve.

Side slits.

Front breastplate and lower back : 50% polyester 50% cotton in WHITE / 65% polyester 35% cotton in BLACK, the rest in knit 60% cotton 40% polyester.

Available with short or long sleeves from size 00 to 6.

Colors : WHITE / BLACK Men's version (short sleeves only): ZEST

Size: XS T0 T1 T2 T3 T4 T5 T6

features: short sleeve

Washing tips:

The HYBRID WEAR concept consists of mixing together different fabrics in order to create a unique garment: it's the perfect fall of a polyester cotton warp and weft weave coupled with the absolute comfort of a non-deformable technical jersey fabric.