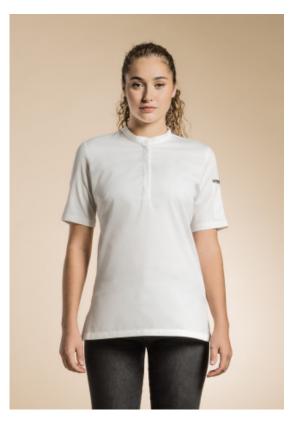

## **COCOON**

## **CUISINE RESTAURATION**

Women's chef's jacket with rounded mandarin collar. 4 press studs hidden under the placket at the front. 2 hidden pressures on the wrists. Pen pocket on left sleeve. Side slits. HYBRID WEAR concept: front breastplate + lower back + fabric cuffs - 65% polyester 35% cotton (BLACK); 50% polyester 50% cotton (WHITE); the rest in mesh fabric: 60% cotton 40% polyester. Available with short or long sleeves from size 00 to 6. Colors: WHTE / BLACK Men's

version: MIX

**Size:** XS T0 T1 T2 T3 T4 T5 T6

features: short sleeve

The HYBRID WEAR concept consists of mixing together different fabrics in order to create a unique garment: it's the perfect fall of a polyester cotton warp and weft weave coupled with the absolute comfort of a non-deformable technical jersey fabric.