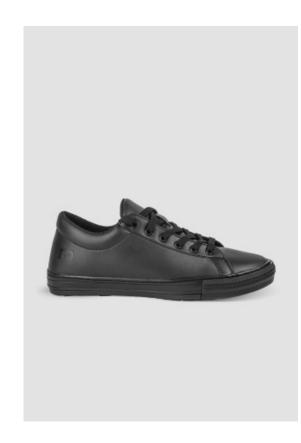

## **CUISINE RESTAURATION**

Lace-up sneaker.

Non-slip and non-marking SSR GRIP rubber outsole, glued and stitched to ensure the solidity of the shoe.

Water resistant microfiber upper.

Confortable and hydrophilic insole.

Antiperspirant Coolmax lining.

EN 20347 SRC Standard.

Available from 35 to 48.

Colour: WHITE / BLACK.

Size: 35 36 37 38 39 40 41 42 43 44 45 46 47 48

features: without toe cap

Due to the composition of the slip resistant ADHERA sole, it is unique on the market of technological soles. According to the European standard SRB tests at the CTC (Technical Leather Center), the adhesion obtained for this sole on a glycerin covered steel surface, is 50% higher in comparison to its competitors. The slip resistant ADHERA sole does not smudge the floor.